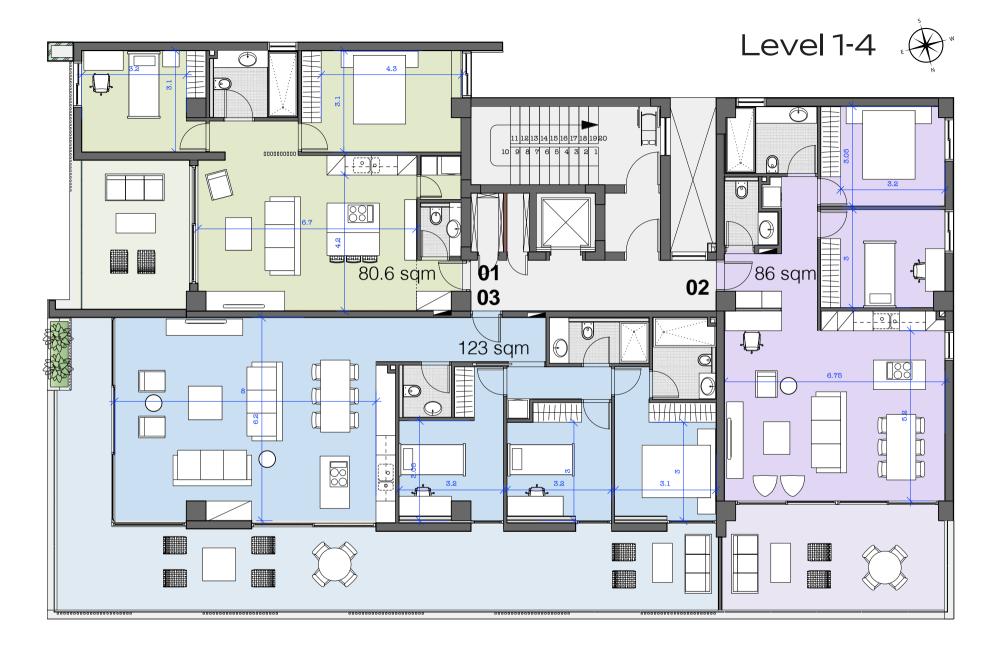

#### **Apartment profile**

The Hive offers 14 exclusive apartments with a variety of floor plans to choose from. Prices are competitive and designed to provide residents with the best value for their investment.

| Apt | Floor | Bedrooms | Bathrooms | Covered<br>Internal<br>sqm | Covered<br>Terraces<br>sqm | Total<br>Covered Area<br>sqm | Basement<br>Parking<br>spaces* | Storage<br>Room |
|-----|-------|----------|-----------|----------------------------|----------------------------|------------------------------|--------------------------------|-----------------|
| 101 | 1     | 2        | 1         | 80.6                       | 14.2                       | 94.8                         | 1                              | Yes             |
| 102 | 1     | 2        | 1         | 86                         | 20.4                       | 106.4                        | 1                              | Yes             |
| 103 | 1     | 3        | 2         | 123                        | 59                         | 182                          | 2                              | Yes             |
| 201 | 2     | 2        | 1         | 80.6                       | 14.2                       | 94.8                         | 1                              | Yes             |
| 202 | 2     | 2        | 1         | 86                         | 20.4                       | 106.4                        | 1                              | Yes             |
| 203 | 2     | 3        | 2         | 123                        | 59                         | 182                          | 2                              | Yes             |
| 301 | 3     | 2        | 1         | 80.6                       | 14.2                       | 94.8                         | 1                              | Yes             |
| 302 | 3     | 2        | 1         | 86                         | 20.4                       | 106.4                        | 1                              | Yes             |
| 303 | 3     | 3        | 2         | 123                        | 59                         | 182                          | 2                              | Yes             |
| 401 | 4     | 2        | 1         | 80.6                       | 14.2                       | 94.8                         | 1                              | Yes             |
| 402 | 4     | 2        | 1         | 86                         | 20.4                       | 106.4                        | 1                              | Yes             |
| 403 | 4     | 3        | 2         | 123                        | 59                         | 182                          | 2                              | Yes             |
| 501 | 5     | 4        | 3         | 147                        | 61.4                       | 208.4                        | 2                              | Yes             |
| 502 | 5     | 4        | 3         | 147                        | 26                         | 173                          | 2                              | Yes             |