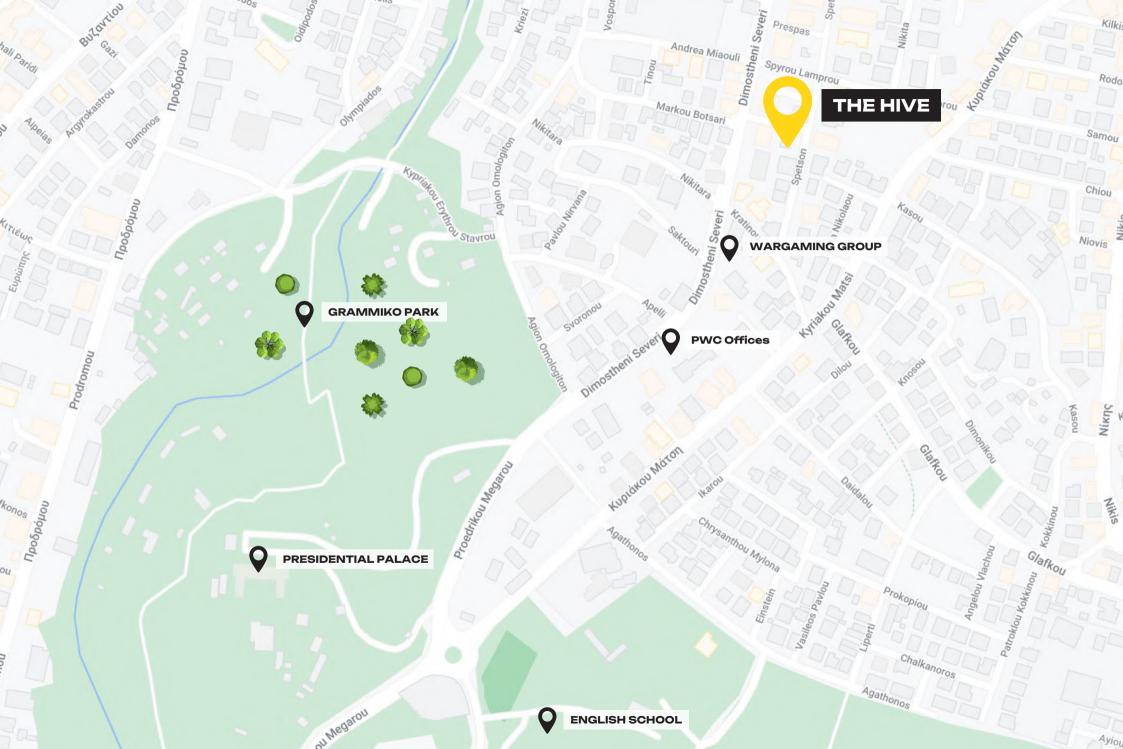

#### **Area & Amenities**

The Hive is situated within walking distance of Nicosia's main park, the English School, the presidential palace, and the headquarters of major companies such as PWC and Wargaming. It's also surrounded by a variety of restaurants, bars, and other amenities to make your daily life as convenient as possible.