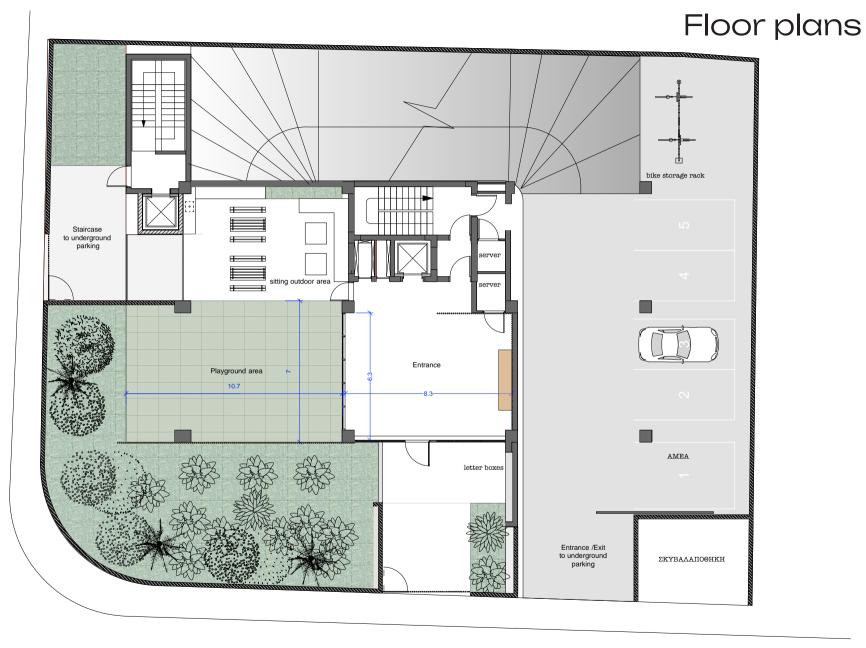

## Make The Hive your new home with complete confidence.

The building comprises of 14 two, three, and four bedroom apartments, with basement car parking, and shared amenities such as children's playground, bbq area, bicycle shed, and sizeable lobby.

#### **Our building includes:**

Exclusively for residents' use.

These images are for illustratives purposes

14 apartments Bicycle shed

2 Basement parking floors Underground Storage Rooms

**BBQ** area

Children's playground