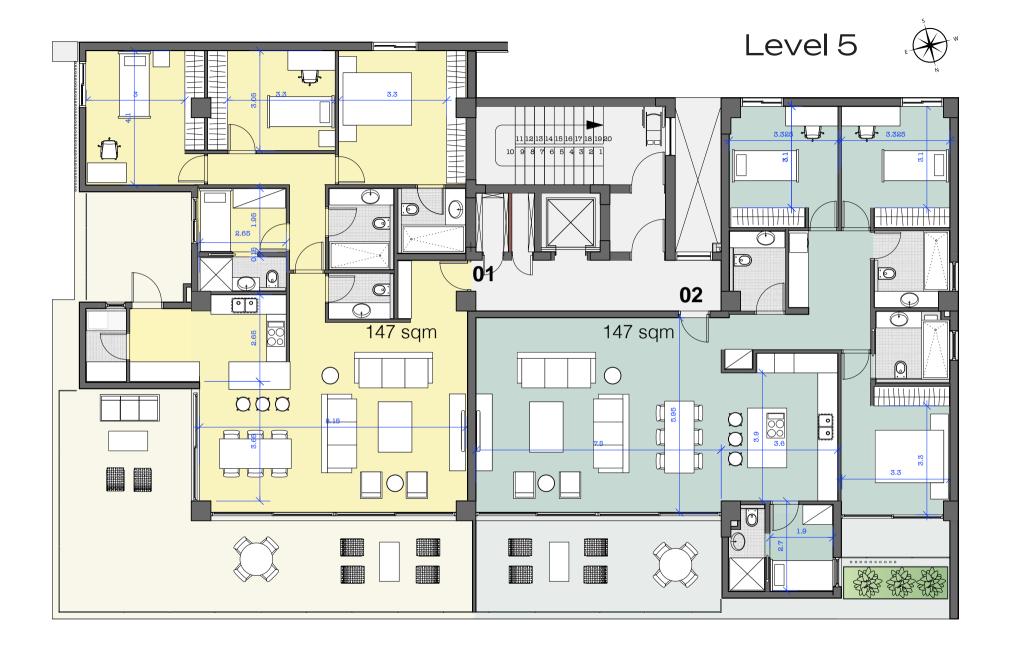

#### **Apartment profile**

The Hive offers 14 exclusive apartments with a variety of floor plans to choose from. Prices are competitive and designed to provide residents with the best value for their investment.

| Apt | Floor | Bedrooms | Bathrooms | Covered<br>Internal<br>sqm | Covered<br>Terraces<br>sqm | Total<br>Covered Area<br>sqm | Basement<br>Parking<br>spaces* | Storage<br>Room |
|-----|-------|----------|-----------|----------------------------|----------------------------|------------------------------|--------------------------------|-----------------|
| 101 | 1     | 2        | 1         | 80.6                       | 14.2                       | 94.8                         | 1                              | Yes             |
| 102 | 1     | 2        | 1         | 86                         | 20.4                       | 106.4                        | 1                              | Yes             |
| 103 | 1     | 3        | 2         | 123                        | 59                         | 182                          | 2                              | Yes             |
| 201 | 2     | 2        | 1         | 80.6                       | 14.2                       | 94.8                         | 1                              | Yes             |
| 202 | 2     | 2        | 1         | 86                         | 20.4                       | 106.4                        | 1                              | Yes             |
| 203 | 2     | 3        | 2         | 123                        | 59                         | 182                          | 2                              | Yes             |
| 301 | 3     | 2        | 1         | 80.6                       | 14.2                       | 94.8                         | 1                              | Yes             |
| 302 | 3     | 2        | 1         | 86                         | 20.4                       | 106.4                        | 1                              | Yes             |
| 303 | 3     | 3        | 2         | 123                        | 59                         | 182                          | 2                              | Yes             |
| 401 | 4     | 2        | 1         | 80.6                       | 14.2                       | 94.8                         | 1                              | Yes             |
| 402 | 4     | 2        | 1         | 86                         | 20.4                       | 106.4                        | 1                              | Yes             |
| 403 | 4     | 3        | 2         | 123                        | 59                         | 182                          | 2                              | Yes             |
| 501 | 5     | 4        | 3         | 147                        | 61.4                       | 208.4                        | 2                              | Yes             |
| 502 | 5     | 4        | 3         | 147                        | 26                         | 173                          | 2                              | Yes             |