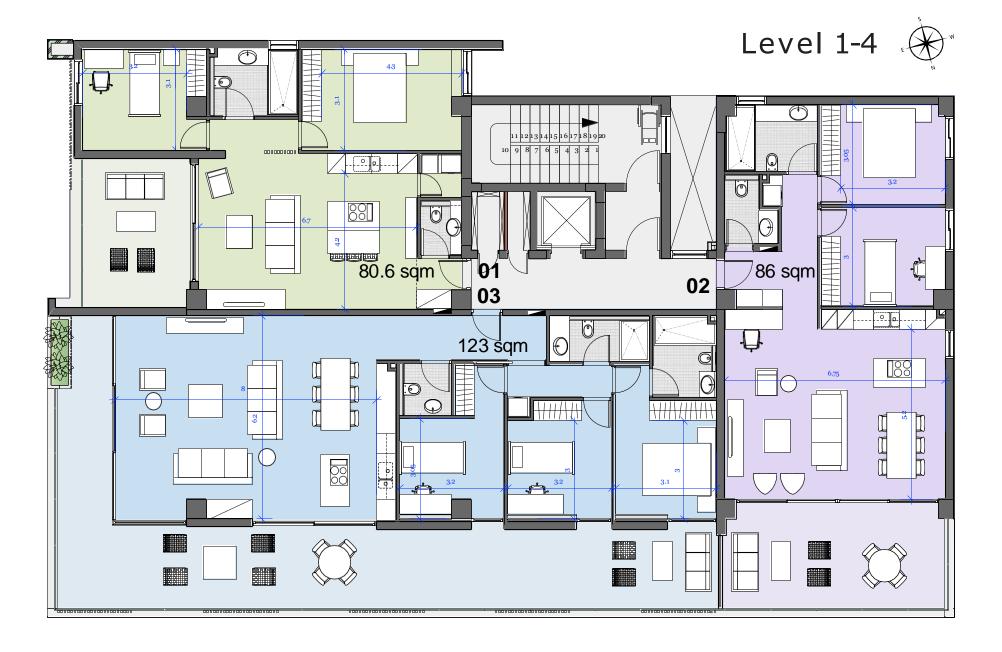

#### Apartment profile

The Hive offers 14 exclusive apartments with a variety of floor plans to choose from. Prices are competitive and designed to provide residents with the best value for their investment.

| Apt | Floor | Bedrooms | Bathrooms | Covered<br>Internal<br>sqm | Covered<br>Terraces<br>sqm | Total<br>Covered Area<br>sqm | Basement<br>Parking<br>spaces* | Storage<br>Room |
|-----|-------|----------|-----------|----------------------------|----------------------------|------------------------------|--------------------------------|-----------------|
| 101 | 1     | 2        | 1         | 80.6                       | 14.2                       | 94.8                         | 1                              | Yes             |
| 102 | 1     | 2        | 1         | 86                         | 20.4                       | 106.4                        | 1                              | Yes             |
| 103 | 1     | 3        | 2         | 123                        | 59                         | 182                          | 2                              | Yes             |
| 201 | 2     | 2        | 1         | 80.6                       | 14.2                       | 94.8                         | 1                              | Yes             |
| 202 | 2     | 2        | 1         | 86                         | 20.4                       | 106.4                        | 1                              | Yes             |
| 203 | 2     | 3        | 2         | 123                        | 59                         | 182                          | 2                              | Yes             |
| 301 | 3     | 2        | 1         | 80.6                       | 14.2                       | 94.8                         | 1                              | Yes             |
| 302 | 3     | 2        | 1         | 86                         | 20.4                       | 106.4                        | 1                              | Yes             |
| 303 | 3     | 3        | 2         | 123                        | 59                         | 182                          | 2                              | Yes             |
| 401 | 4     | 2        | 1         | 80.6                       | 14.2                       | 94.8                         | 1                              | Yes             |
| 402 | 4     | 2        | 1         | 86                         | 20.4                       | 106.4                        | 1                              | Yes             |
| 403 | 4     | 3        | 2         | 123                        | 59                         | 182                          | 2                              | Yes             |
| 501 | 5     | 4        | 3         | 147                        | 61.4                       | 208.4                        | 2                              | Yes             |
| 502 | 5     | 4        | 3         | 147                        | 26                         | 173                          | 2                              | Yes             |