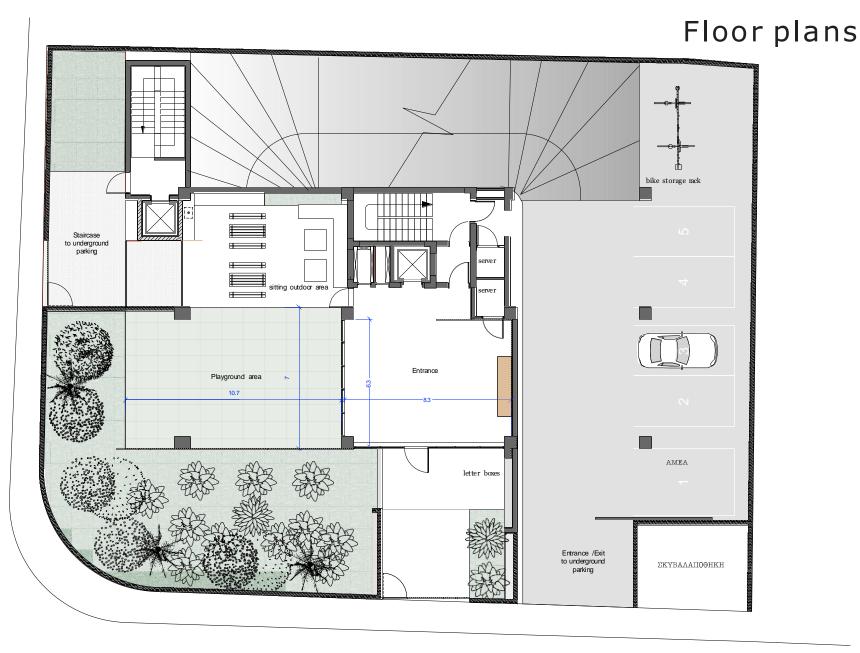

Location Concept Amenities Team Specs and Floor Plan Apartment profile

Make The Hive your new home with complete confidence.

The building comprises of 14 two, three, and four bedroom apartments, with basement car parking, and shared amenities such as children's playground, bbq area, bicycle shed, and sizeable lobby.

#### Our building includes:

Exclusively for residents' use.

These images are for illustratives purposes.

14 apartments Bicycle shed

Children's playground 2 Basement parking floors Underground Storage Rooms

BBQ area