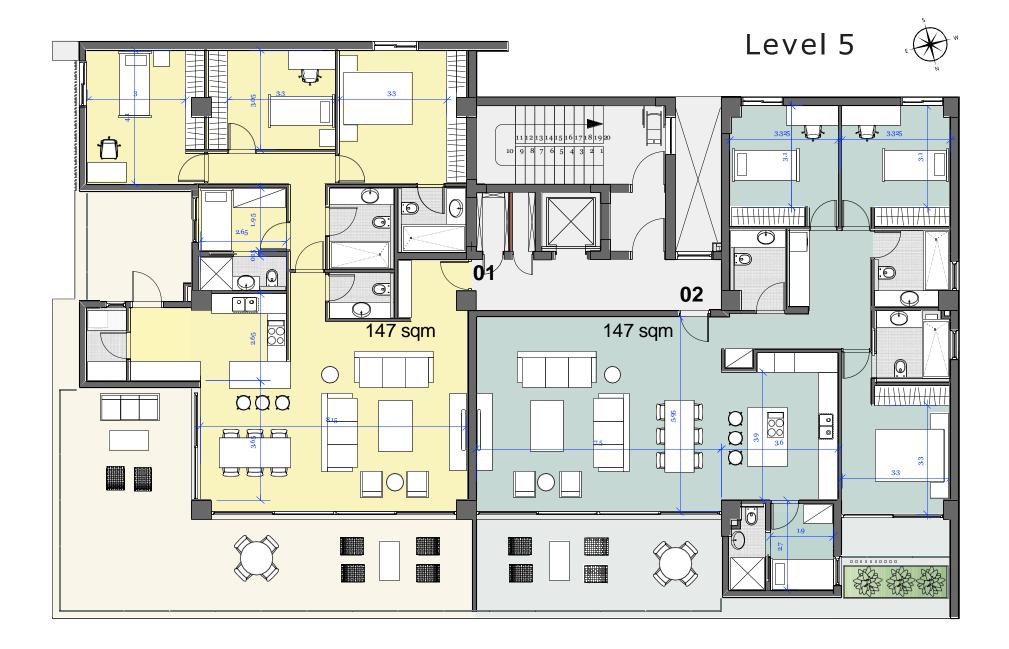

#### Apartment profile

The Hive offers 14 exclusive apartments with a variety of floor plans to choose from. Prices are competitive and designed to provide residents with the best value for their investment.

| Apt | Floor | Bedrooms | Bathrooms | Covered<br>Internal<br>sqm | Covered<br>Terraces<br>sqm | Total<br>Covered Area<br>sqm | Basement<br>Parking<br>spaces* | Storage<br>Room |
|-----|-------|----------|-----------|----------------------------|----------------------------|------------------------------|--------------------------------|-----------------|
| 101 | 1     | 2        | 1         | 80.6                       | 14.2                       | 94.8                         | 1                              | Yes             |
| 102 | 1     | 2        | 1         | 86                         | 20.4                       | 106.4                        | 1                              | Yes             |
| 103 | 1     | 3        | 2         | 123                        | 59                         | 182                          | 2                              | Yes             |
| 201 | 2     | 2        | 1         | 80.6                       | 14.2                       | 94.8                         | 1                              | Yes             |
| 202 | 2     | 2        | 1         | 86                         | 20.4                       | 106.4                        | 1                              | Yes             |
| 203 | 2     | 3        | 2         | 123                        | 59                         | 182                          | 2                              | Yes             |
| 301 | 3     | 2        | 1         | 80.6                       | 14.2                       | 94.8                         | 1                              | Yes             |
| 302 | 3     | 2        | 1         | 86                         | 20.4                       | 106.4                        | 1                              | Yes             |
| 303 | 3     | 3        | 2         | 123                        | 59                         | 182                          | 2                              | Yes             |
| 401 | 4     | 2        | 1         | 80.6                       | 14.2                       | 94.8                         | 1                              | Yes             |
| 402 | 4     | 2        | 1         | 86                         | 20.4                       | 106.4                        | 1                              | Yes             |
| 403 | 4     | 3        | 2         | 123                        | 59                         | 182                          | 2                              | Yes             |
| 501 | 5     | 4        | 3         | 147                        | 61.4                       | 208.4                        | 2                              | Yes             |
| 502 | 5     | 4        | 3         | 147                        | 26                         | 173                          | 2                              | Yes             |