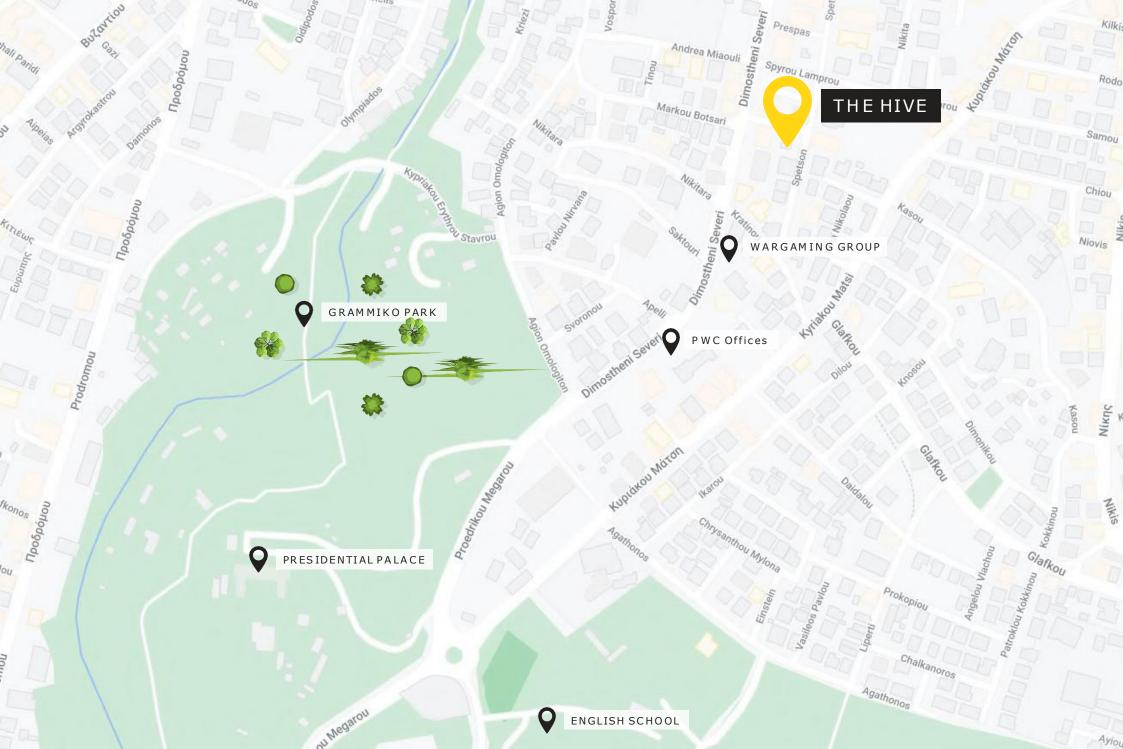

#### Welcome to The Hive,

A new and exclusive residential development located in the heart of Nicosia. The Hive is located off Kyriakou Matsi and Demostheni Severi avenues, within 500m from the Linear Park, the Presidential Palace, and the grounds of the English School.

#### Area & Amenities

The Hive is situated within walking distance of Nicosia's main park, the English School, the presidential palace, and the headquarters of major companies such as PWC and Wargaming. It's also surrounded by a variety of restaurants, bars, and other amenities to make your daily life as convenient as possible.